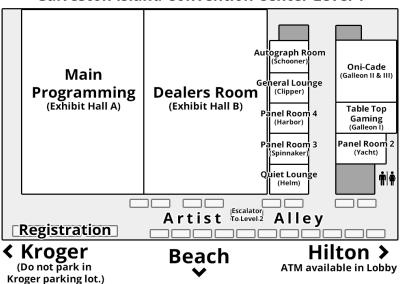

-|--------------|---------------|--------------|------------|
| Dealer's Room |              | 12pm - 8pm    | 10am - 8pm   | 10am - 4pm |
| Registration  | 7pm - 11pm   | 9:30am - 9pm  | 9:30am - 9pm | 10am - 3pm |
|               | Battle Groun | ds Tournament | 5pm          |            |

## **Mask Policy**

All attendees, two years of age and above, are required to wear masks while at Registration or interacting with Registration staff or in the Battlegrounds area. Masking in all other areas is strongly recommended as per CDC guidelines.

We recommend that all attendees get the COVID vaccine and all available boosters and stay home if they're feeling unwell. There will be Hand Sanitizing stations available throughout the convention.

## **Galveston Island Convention Center Level 1**



## **Galveston Island Convention Center Level 2**



## Oni-Con XX (2023) Guidebook App

Get the most up to date schedule and convention information through the Oni-Con XX (2023) Guidebook.

Scan the QR Code on your mobile device or go to https://guidebook.com/g/xxoniconxx/

Tap the "download" button to get the free Guidebook app and look for the Oni-Con XX (2023) guide.