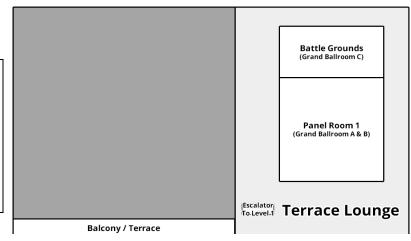

-------|
| Dealer's Room |              | 12pm - 8pm    | 10am - 8pm   | 10am - 4pm |
| Registration  | 7pm - 11pm   | 9:30am - 9pm  | 9:30am - 9pm | 10am - 3pm |
|               | Battle Groun | ds Tournament | 5pm          |            |

## **Mask Policy**

All attendees, two years of age and above, are required to wear masks while at Registration or interacting with Registration staff or in the Battlegrounds area. Masking in all other areas is strongly recommended as per CDC guidelines.

We recommend that all attendees get the COVID vaccine and all available boosters and stay home if they're feeling unwell. There will be Hand Sanitizing stations available throughout the convention.

## **Galveston Island Convention Center Level 1**



## **Galveston Island Convention Center Level 2**



## Oni-Con XX (2023) Guidebook App

Get the most up to date schedule and convention information through the Oni-Con XX (2023) Guidebook.

Scan the QR Code on your mobile device or go to https://guidebook.com/g/xxoniconxx/

Tap the "download" button to get the free Guidebook app and look for the Oni-Con XX (2023) guide.