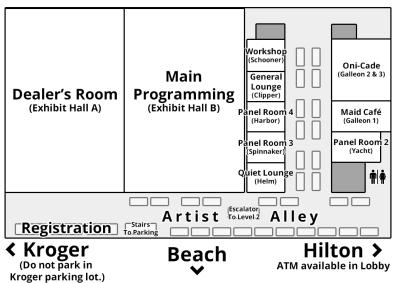

Registration or interacting with Registration staff or in the Battlegrounds area. Masking in all other areas is strongly recommended as per CDC guidelines.

We recommend that all attendees get the COVID vaccine and all available boosters and stay home if they're feeling unwell. There will be Hand Sanitizing stations available throughout the convention.

## Oni-Con XXI (2024) Guidebook App

Get the most up to date schedule and convention information through the Oni-Con XXI (2024) Guidebook.

Scan the QR Code on your mobile device or go to <a href="https://builder.guidebook.com/g/onicon2024/">https://builder.guidebook.com/g/onicon2024/</a>

Tap the "download" button to get the free Guidebook app and look for the Oni-Con XXI (2024) guide.



## **Galveston Island Convention Center Level 1**



## **Galveston Island Convention Center Level 2**